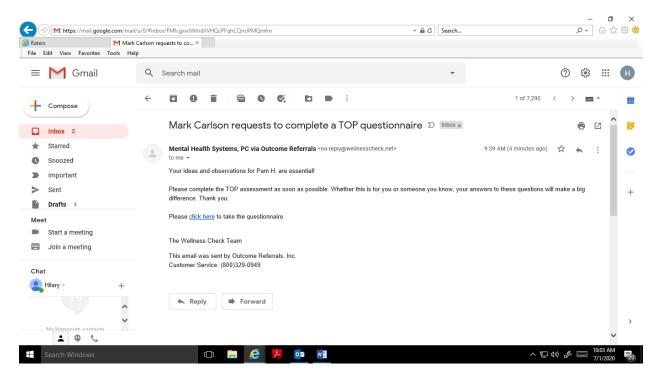

• This is what the actual email looks like opened up.

Client will click the <u>click here</u> button and the assessment will start. Once they complete the assessment results are automatically sent back to us. They will need to complete this on a tablet (excluding IPad using safari), laptop or desktop computer as phone are currently not working with this program yet. Client will want to make sure they compete assessment in one sitting and that they only hit submit once. Trying to go back and restart will cause multiple inaccurate reports. We use these assessments to tract the outcome of the services we provide.